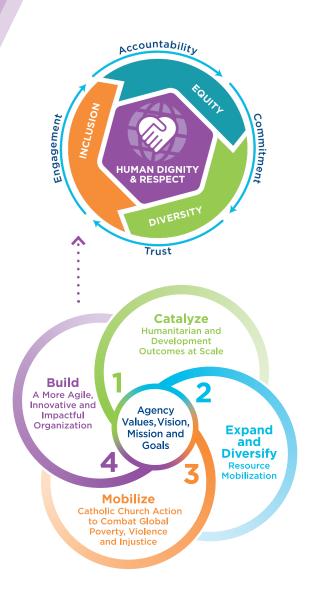

## Respect, Equity, Diversity, and Inclusion at CRS

At Catholic Relief Services, we are dedicated to putting our faith into action to catalyze transformational change and drive results. How we deliver our mission matters as much as what we do. When our colleagues embody our agency's values, our workplace culture exemplifies Respect, Equity, Diversity, and Inclusion (REDI) for all. This includes ensuring that our systems and structures are congruent with our agency values. These come together in a multi-year initiative of the Vision 2030 strategy, to measurably move REDI forward and advance our mission at CRS.